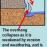

#### Formation of Natural Levees

A waterfall will form when bands of hard and soft rock lie on top of each other.

Over time the hard (more resistant) rock will be eroded, and therefore the soft

The river is 85 miles long, and drains an area of 710 square miles. Its source is in the Pennine hills, and flows in to the North Sea at Middlesbrough.

#### Middle/lower course:

There are good examples of meanders, levees and floodplains along the River Tees. The natural levees have built up over time as the river floods and sediment is deposited on the banks of the river. There are large industries in the lower course of the river, making the most of the flat land and river's flow in to the North Sea. This area of the river needs high levels of management. In Yarn there are extensive flood protection methods.