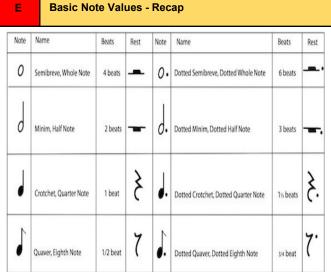

ng what your musical performance or music composition was about                                                      |  |  |  |  |
| 2 | Explain what you were trying to communicate to an audience and how you did it                                                                      |  |  |  |  |
| 3 | Pick out at least two moments that worked really well, using specific examples and say what you did that made them successful                      |  |  |  |  |
| 4 | Pick out one moment that you could make better. Explain why it needed improving and how you would make it better if you did your performance again |  |  |  |  |
| 5 | Sum up your evaluation and discuss one thin that you will take forward into your next work                                                         |  |  |  |  |





| M        | Α                    | D                                       | Т                                             | S                           | Н                      | l l                        | R                | Т         |
|----------|----------------------|-----------------------------------------|-----------------------------------------------|-----------------------------|------------------------|----------------------------|------------------|-----------|
| Melody   | Articulation         | Dynamics                                | Texture                                       | Structure                   | Harmony/Tonality       | Instruments                | Rhythm           | Tempo     |
| The tune | How notes are played | Loud/quiet and any other volume chang