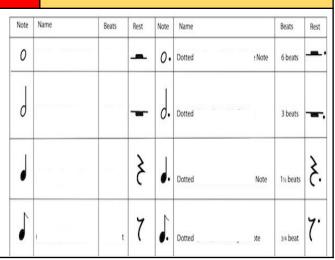

----------------------|
| 1 | Write a full sentence explaining what your musical performance or music composition was about                                                      |
| 2 | Explain what you were trying to communicate to an audience and how you did it                                                                      |
| 3 | Pick out at least two moments that worked really well, using specific examples and say what you did that made them successful                      |
| 4 | Pick out one moment that you could make better. Explain why it needed improving and how you would make it better if you did your performance again |
| 5 | Sum up your evaluation and discuss one thin that you will take forward into your next work                                                         |



Basic Note Values - Recap

Ε





#### **DEVISING**

Frequently called **collective creation** - is a method of theatre-making in which the script or (if it is a predominantly physical work) performance score originates from collaborative, often improvisatory work by a performing ensemble.

Stimulus- A starting point or catalyst for your ideas.



What words do you think of looking at these pictures? What stories do you think of? What characters come to mind?



This term you are challenged with making a group performance that lasts up to 5 minutes and is based on a stimulus that you will be given in a lesson this term.

It MUST be ORIGINAL (cannot involve stories / characters that already exist) and EVERYONE must be involved.

#### Tips for success

Don't try and make a STORY – instead,