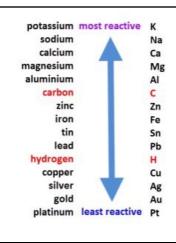

#### C. What is the reactivity series?

A table which ranks metals on relative reactivity.

Can you come up with a way to remember the order of the metals in the reactivity series?

#### C. What is the reactivity series?

Can you come up with a way to remember the order of the metals in the reactivity series?