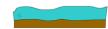

#### **Transportation.**

- Transportation happens in one of four ways:
- As solution: dissolved minerals carried in the water.

 Suspension: Small particles of rock and soil are carried along – they make the water look cloudy or muddy.

As **saltation**: sand grains and small stones just bounce along.

 As traction: Larger stones and rocks get rolled along.

The **lag time** of a hydrograph is the time between the peak rainfall and the peak discharge. If this is long (e.g. b) then it means water will have infiltrated rather than moved through surface run off, as surface run off would cause water to enter the river quickly, and so our hydrograph would have a shorter lag time (e.g. a).