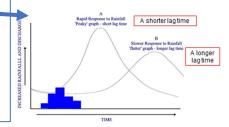

#### Factors influencing the hydrological cyclewhat speeds it up, or slows it down?

Hydrographs are a method to show us the relationship between rainfall and discharge (the amount of water in the river at a given time).

Hydrographs can help us to predict the risk of flooding, but also can help us to understand how water has made it's way the river...

As **saltation**: sand grains and small stones just bounce along.

 As traction: Larger stones and rocks get rolled along.

The **lag time** of a hydrograph is the time between the peak rainfall and the peak discharge. If this is long (e.g. b) then it means water will have infiltrated rather than moved through surface run off, as surface run off would cause water to enter the river quickly, and so our hydrograph would have a shorter lag time (e.g. a).

 Suspension

Numbersion

 As saltation: sand grains and small stones just bounce along.

 As traction: Larger stones and rocks get rolled along.

The lag time of a hydrograph is

| DISCHARGE                         | Rapid Repense to Rainfall Teaky graph - short lag time  B Slower Response to Rainfall | •                    |
|-----------------------------------|---------------------------------------------------------------------------------------|----------------------|
| INCREASED RAINFALLL AND DISCHARGE | 'flatter' graph - longer lag time                                                     | A longer<br>lag time |
| INCREASE                          | TIME                                                                                  |                      |