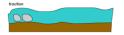

As **saltation**: sand grains and small stones just bounce along.

 As traction: Larger stones and rocks get rolled along.

The **lag time** of a hydrograph is the time between the peak rainfall and the peak discharge. If this is long (e.g. b) then it means water will have infiltrated rather than moved through surface run off, as surface run off would cause water to enter the river quickly, and so our hydrograph would have a shorter lag time (e.g. a).

#### Transportation.

- Transportation happens in one of four ways:
- As solution: dissolved minerals carried in the water.

Suspension: Small particles of rock and soil are carried along – they make the water look cloudy or muddy.

 Suspension

Numbersion

 As saltation: sand grains and small stones just bounce along.

 As traction: Larger stones and rocks get rolled along.

The lag time of a hydrograph is

| DISCHARGE                         | Rapid Repense to Rainfall Teaky graph - short lag time  B Slower Response to Rainfall | •                    |
|-----------------------------------|---------------------------------------------------------------------------------------|----------------------|
| INCREASED RAINFALLL AND DISCHARGE | 'flatter' graph - longer lag time                                                     | A longer<br>lag time |
| INCREASE                          | TIME                                                                                  |                      |