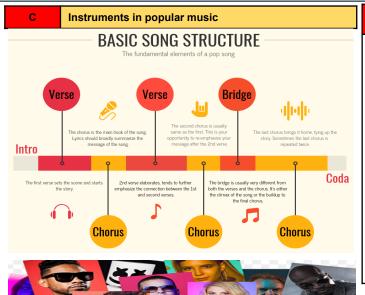

ure                   | Harmony/Tonality       | Instruments                | Rhythm           | Tempo     |
| The tune | How notes are played | Loud/quiet and any other volume changes | Layers of sound /<br>how they fit<br>together | The sections and organising | Chords used / the mood | Types of instruments heard | Pattern of notes | The speed |



#### Year 9: You're in the band!





| В                  | Keywords |
|--------------------|----------|
| Instrumental break |          |
| Lyrics             |          |
| Verse              |          |
| Chorus             |          |
| Bridge / Middle 8  |          |
| Outro / Coda       |          |
| Album              |          |
| Arrangement        |          |
| Genre              |          |
| Cover Song         |          |



| D | How to write a perfect Evaluation?                                                                                                                 |
|---|----------------------------------------------------------------------------------------------------------------------------------------------------|
| 1 | Write a full sentence explaining what your musical performance or music composition was about                                                      |
| 2 | Explain what you were trying to communicate to an audience and how you did it                                                                      |
| 3 | Pick out at least two moments that worked really well, using specific examples and say what you did that made them successful                      |
| 4 | Pick out one mome