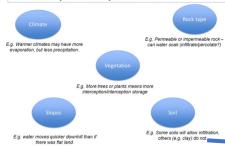

#### Geography Knowledge Organiser: Year 9 Term 5 Rivers

Reducing flooding

| Rivers flooding can be caused by a number of factors.  These could be human factors: |                                                                                                                                                                                 |  |
|--------------------------------------------------------------------------------------|---------------------------------------------------------------------------------------------------------------------------------------------------------------------------------|--|
| Farming                                                                              | ploughing can cause water to collect in the troughs and run directly in to the river.                                                                                           |  |
| Urbanisation                                                                         | building with tarmac and concrete does not allow infiltration so water moves to the river through surface run off, or might sit on the land.                                    |  |
| Deforestation                                                                        | cutting down trees will reduce interception storage and increase surface run off.                                                                                               |  |
| Or physical factors:                                                                 | Or physical factors:                                                                                                                                                            |  |
| Weather and climate:                                                                 | hotter weather increases evaporation which will then decrease the amount of discharge. Colder weather will cause more surface run off as frozen ground cannot infiltrate water. |  |
| High amounts of rainfall                                                             | saturated ground will not infiltrate further rainfall, which increases surface run off, and therefore the discharge in the river.                                               |  |
| Steep land                                                                           | steep land increases surface run off and therefore the discharge in the river                                                                                                   |  |