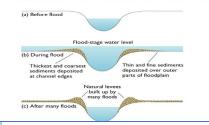

#### Middle/lower course:

There are good examples of meanders, levees and floodplains along the River Tees. The natural levees have built up over time as the river floods and sediment is deposited on the banks of the river. There are large industries in the lower course of the river, making the most of the flat land and river's flow in to the North Sea. This area of the river needs high levels of management. In Yarn there are extensive flood protection methods.