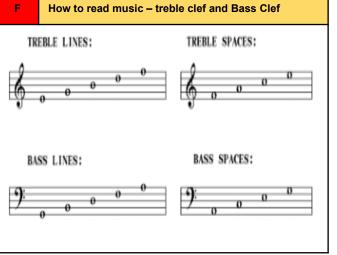

ite a full sentence explaining what your musical performance or music composition was about                                                      |
| 2 | Explain what you were trying to communicate to an audience and how you did it                                                                      |
| 3 | Pick out at least two moments that worked really well, using specific examples and say what you did that made them successful                      |
| 4 | Pick out one moment that you could make better. Explain why it needed improving and how you would make it better if you did your performance again |
| 5 | Sum up your evaluation and discuss one thin that you will take forward into your next work                                                         |



Basic Note Values - Recap

Ε





#### **DEVISING**

Frequently called **collective creation** - is a method of theatre-making in which the script or (if it is a predominantly physical work) performance score originates from collaborative, often improvisatory work by a performing ensemble.

Stimulus- A starting point or catalyst for your ideas.



What words do you think of looking at these pictures? What stories do you think of? What characters come to mind?



This term you are challenged with making a group performance that lasts up to 5 minutes and is based on a stimulus that you will be given in a lesson this term.

It MUST be ORIGINAL (cannot involve stories / characters that already exist) and EVERYONE must be involved.

#### Tips for success

Don't try and make a STORY – instead, create scenes based on a theme