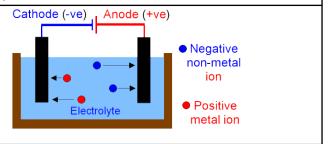

#### D, What is electrolysis?

The breaking down of a substance using electricity

#### Which metals are extracted by electrolysis

Metals more reactive than carbon - potassium, sodium, aluminium

#### What are the downsides of this method?

It is very expensive, compounds have to be molten or in solution for it to work