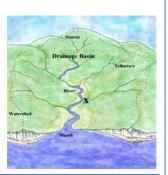

#### What are we learning this term

- A. The Hydrological cycle
- B. Drainage basins
- C. Factors influencing the hydrological cycle
- D. Key terms

Some factors will influence the way that water travels to the river – see below. The drainage basin is the area of land drained by a river and it's tributaries. Its boundary is the watershed. The start of a river is called the source, and the end of the river as it enters the sea is the mouth. The main river channel may be joined by smaller rivers called tributaries, and this meeting point is called a confluence.