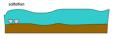

#### **Transportation.**

- Transportation happens in one of four ways:
- As solution: dissolved minerals carried in the water.

 Suspension: Small particles of rock and soil are carried along – they make the water look cloudy or muddy.

As **saltation**: sand grains and small stones just bounce along.

 As traction: Larger stones and rocks get rolled along.

The **lag time** of a hydrograph is the time between the peak rainfall and the peak discharge. If this is long (e.g. b) then it means water will have infiltrated rather than moved through surface run off, as surface run off would cause water to enter the river quickly, and so our hydrograph would have a shorter lag time (e.g. a).