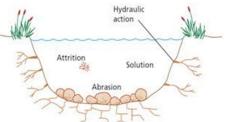

Erosion in a river has a number of different forms.

| D                      | Key terms |                                                                                          |  |  |
|------------------------|-----------|------------------------------------------------------------------------------------------|--|--|
| Attritio               | n         | is the 'smashing' of sediment against each other to become more rounded.                 |  |  |
| Hydraulic action       |           | is the sheer force of the water breaking down the river banks and bed.                   |  |  |
| Corrosi<br>(solutio    | • •       | is the dissolving of material.                                                           |  |  |
| Abrasion<br>(corasion) |           | is the action of sediment scraping against the bed and bank of the river (like sandpaper |  |  |