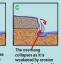

#### Formation of Natural Levees

A waterfall will form when bands of hard and soft rock lie on top of each other.

Over time the hard (more resistant) rock will be eroded, and therefore the soft

The river is 85 miles long, and drains an area of 710 square miles. Its source is in the Pennine hills, and flows in to the North Sea at Middlesbrough.

The river has been straightened and widened over time to allow navigation for industry and trade.

rock will be eroded vertically. This creates a plunge pool – and overtime the waterfall will retreat backwards creating a gorge.