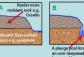

#### Formation of Natural Levees

A waterfall will form when bands of hard and soft rock lie on top of each other.

Over time the hard (more resistant) rock will be eroded, and therefore the soft

The river is 85 miles long, and drains an area of 710 square miles. Its source is in the Pennine hills, and flows in to the North Sea at Middlesbrough.

Upper course: The upper course of the river has impressive waterfalls. The river drops 20m in a single sheet of water - High Force Waterfall (tallest in England). The waterfall has retreated back overtime to form a gorge. There are high vshaped valleys, and interlocking spurs in the upper course of the

The river has been straightened and widened over time to allow navigation for industry and trade.

rock will be eroded vertically. This creates a plunge pool – and overtime the waterfall will retreat backwards creating a gorge.