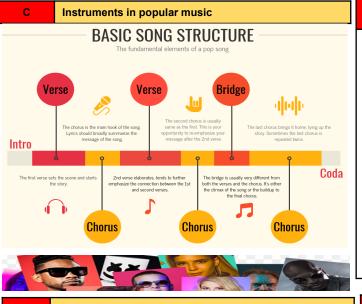

|
| Bridge / Middle 8  | Passage of music that contrasts the verse and chorus                                                |
| Outro / Coda       | Passage of music that brings the song to an end                                                     |
| Album              | A collection of <b>audio recordings</b>                                                             |
| Arrangement        | A rework of a musical composition so that it can be played by different combinations of instruments |
| Genre              | A <b>style</b> or category of <b>art</b> , music, or literature                                     |
| Cover Song         | A performance of a song by someone other tan the original artist/band.                              |

Describing music - MAD T SHIRT

G



| D | How to write a perfect Evaluation?                                                                                                                 |  |  |  |  |
|---|----------------------------------------------------------------------------------------------------------------------------------------------------|--|--|--|--|
| 1 | Write a full sentence explaining what your musical performance or music composition was about                                                      |  |  |  |  |
| 2 | Explain what you were trying to communicate to an audience and how you did it                                                                      |  |  |  |  |
| 3 | Pick out at least two moments that worked really well, using specific examples and say what you did that made them successfu