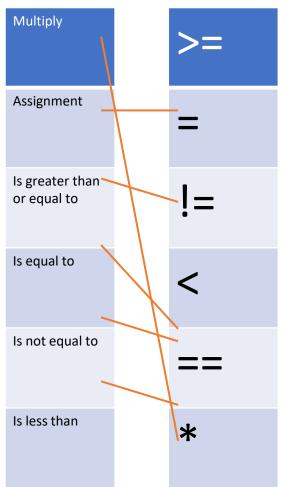

on -IR: -í, -iste, -ió, -imos, -istéis, - ieron |  |  |
| Imperfect Tense (Past,<br>ongoing actions, descriptions,<br>'used to' or 'was doing') | -ar -aba, -abas, -aba, -ábamos, - abais, -aban -er and –ir -ía, -ías, -ía, -íamos, - íais, -ían                                                                                                                    |  |  |
| Future Tense ('will')                                                                 | All verb groups: -é, -ás, -á, -emos, -éis, -án  With this tense, do NOT take the verb ending away but ADD it on to the infinitive.                                                                                 |  |  |



#### Year 9 COMPUTER SCIENCE Term 3 - Programming



A. Matching Operators

B. Definitions

C. Python Code

D. Data Types



| B Definitions               |                                                                                            |  |  |
|-----------------------------|--------------------------------------------------------------------------------------------|--|--|
| Computer Science Terms      | Computer Science Terms                                                                     |  |  |
| Identifier                  | A name, usually for part of the program such as a constant, variable, array etc.           |  |  |
| IF Statement -<br>Selection | A statement that lets a program select an action depending on whether it is true or false. |  |  |
| Loops -<br>Iteration        | Repeating an action, activity or section within a program.                                 |  |  |
| Operator