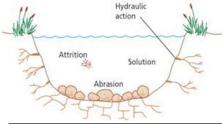

Erosion in a river has a number of different forms.

| D                      | Key terms |                                                                                          |  |  |
|------------------------|-----------|------------------------------------------------------------------------------------------|--|--|
| Attritio               | n         | is the 'smashing' of sediment against each other to become more rounded.                 |  |  |
| Hydraulic action       |           | is the sheer force of the water breaking down the river banks and bed.                   |  |  |
| Corrosi<br>(solutio    | • •       | is the dissolving of material.                                                           |  |  |
| Abrasion<br>(corasion) |           | is the action of sediment scraping against the bed and bank of the river (like sandpaper |  |  |