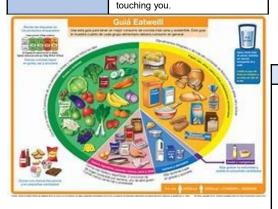

tres of water a day.

#### 6 Key Words for this term

- 1 Hygiene2 Dietary Requirements5 Teenager
- 3 Skills Test 6 Cross Contamination

# A. Explain the main four things that you should do when you enter the kitchen area.

| Remove all of your jewellery.               | Jewellery can harbour bacteria and could fall off into the food. |
|---------------------------------------------|------------------------------------------------------------------|
| Tie back your hair                          | Hair could fall into the food or touch equipment.                |
| Wash your hands<br>with hot soapy<br>water. | To remove any germs and bacteria from your hands and nails.      |
| Put on and apron and tie it back.           | To protect you from the food and equipment and the food from     |



#### FOOD SAFETY CHOPPING BOARDS If used correctly, colour coded chopping boards can eliminate or reduce the risk of What is cross contamination and how can it be prevented? RAW MEAT Cross contamination happens when you use the wrong chopping board or equipment to prepare food which can therefore result in food poisoning. You RAW FISH must use the correct equipment for the correct ingredients. You must also ensure that you are always following good hygiene practices when cooking. COOKED MEATS B. What do the following terms mean? SALAD & FRUIT PRODUCTS Grilling Using the top part of the oven. It VEGETABLE PRODUCTS involves a significant amount of direct, radiant heat, and tends to be used for cooking meat and vegetables quickly. It is also a healthier method of cooking meat products. Baki