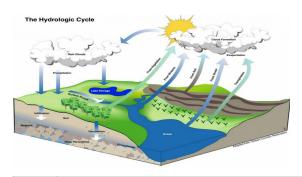

#### A. The hydrological cycle

The hydrological cycle is a closed system. This means that water never leaves, or enters the cycle of water from sea, land and atmosphere. The cycle is important because it shows us how water can enter the drainage basin, and how water can be responsible for increasing or decreasing our risk of flooding. Key words include:

| Evaporation         | the process of water turning from a liquid in to water vapour as it is warmed. |
|---------------------|--------------------------------------------------------------------------------|
| Transpiration       | Transpiration – the loss of water from trees and plants                        |
| Condensation        | water vapour returning to a liquid once cooled.                                |
| Interception        | water being trapped by tree leaves and plant leaves                            |
| Surface run off     | water travelling <b>over</b> the land                                          |
| Infiltration        | water soaking into the soil                                                    |
| Throughflow         | water flowing downhill in the soil                                             |
| Percolation         | water passing vertically through soil and rock                                 |
| Groundwater<br>flow | water flowing vertically through rock.                                         |
| Channel flow        | water flowing in a river channel                                               |
| Channel storage     | water being stored in the river                                                |

#### What are we learning this term

- A. The Hydrological cycle
- B. Drainage basins
- C. Factors influencing the hydrological cycle
- D. Key terms

Some factors will influence the way that water travels to the river – see below. The drainage basin is the area of land drained by a river and it's tributaries. Its boundary is the watershed. The start of a river is called the source, and the end of the river as it enters the sea is the mouth. The main river channel may be joined by smaller rivers called tributaries, and this meeting point is called a confluence.