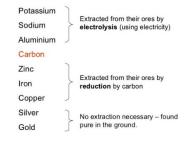

#### D, What is an ore?

Most metals are found in compounds in the Earth's crust. We call these compounds **ores**. You usually dig them up and extract the metal.

#### What is a Native metal?

A metal which does not need to be extracted from its compound.

#### D. How are some metals extracted?

Metals are either found in the ground as a native metal, extracted by carbon, or extracted by electrolysis

#### D, What is Extraction by Carbon?

Carbon can displace elements that are below it from their compounds. This means they can be used to extract some metals from their ores.

#### Which metals is extraction by carbon used to extract?

Carbon can be used to extract metals from zinc downwards (Zinc, iron, tin, lead, copper)

#### Which metals are extracted by electrolysis

Metals more reactive than carbon - potassium, sodium, aluminium