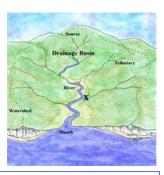

#### What are we learning this term

- A. The Hydrological cycle
- B. Drainage basins
- C. Factors influencing the hydrological cycle
- D. Key terms

Some factors will influence the way that water travels to the river – see below. The drainage basin is the area of land drained by a river and it's tributaries. Its boundary is the watershed. The start of a river is called the source, and the end of the river as it enters the sea is the mouth. The main river channel may be joined by smaller rivers called tributaries, and this meeting point is called a confluence.