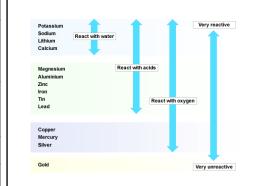

#### C. What is the reactivity series?

A table which ranks metals on relative reactivity.

Can you come up with a way to remember the order of the metals in the reactivity series?

#### Which metals have a strong reaction with water?

Lithium, Sodium, Potassium and Calcium

| В.                                          | What differences are there between metals and non-metals? |                                                    |                                                   |  |
|---------------------------------------------|-----------------------------------------------------------|----------------------------------------------------|---------------------------------------------------|--|
| Metals                                      |                                                           | Metals                                             | Non-metals                                        |  |
| Where are they found in the periodic table? |                                                           | Metals are found on the left of the periodic table | Non-metals are found on the right hand side       |  |
| What charge do they form?                   |                                                           | Metals form positive ions (Lose electrons)         | Non-metals form negative ions<br>(Gain electrons) |  |

#### B. What products are made when a metal reacts with water?

Some metals are so reactive they react with water. The products are hydrogen gas and a metal hydroxide

What are the word and symbol equations for the reaction of Sodium metal with water?

#### B. What products are made when a metal reacts with acid?

When a metal reacts with acid, a salt and hydrogen gas are made.