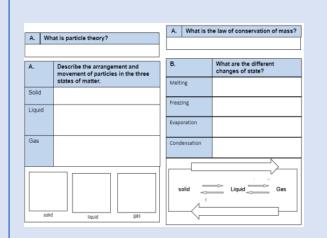

# How do I complete Knowledge Organiser Prep?

| Step 1                                                                                                                                                                                                                                                                                                                                                                                                                                                                                                                                                                                                                                                                                                                                                                                                                                                                                                                                                                                                                                                                                                                                                                                                                                                                                                                                                                                                                                                                                                                                                                                                                                                                                                                                                                                                                                                                                                                                                                                                                                                                                                                         | Step 2                                                                                                                                                                                                                                                                                                                                                                                                                                                                                                                                                                                                                                                                                                                                                                                                                                                                                                                                                                                                                                                                                                                                                                                                                                                                                                                                                                                                                                                                                                                                                                                                                                                                                                                                                                                                                                                                                                                                                                                                                                                                                                                         | Step 3                                                                                                                                                                                                                                                                                                                                                                                                                                         |
|--------------------------------------------------------------------------------------------------------------------------------------------------------------------------------------------------------------------------------------------------------------------------------------------------------------------------------------------------------------------------------------------------------------------------------------------------------------------------------------------------------------------------------------------------------------------------------------------------------------------------------------------------------------------------------------------------------------------------------------------------------------------------------------------------------------------------------------------------------------------------------------------------------------------------------------------------------------------------------------------------------------------------------------------------------------------------------------------------------------------------------------------------------------------------------------------------------------------------------------------------------------------------------------------------------------------------------------------------------------------------------------------------------------------------------------------------------------------------------------------------------------------------------------------------------------------------------------------------------------------------------------------------------------------------------------------------------------------------------------------------------------------------------------------------------------------------------------------------------------------------------------------------------------------------------------------------------------------------------------------------------------------------------------------------------------------------------------------------------------------------------|--------------------------------------------------------------------------------------------------------------------------------------------------------------------------------------------------------------------------------------------------------------------------------------------------------------------------------------------------------------------------------------------------------------------------------------------------------------------------------------------------------------------------------------------------------------------------------------------------------------------------------------------------------------------------------------------------------------------------------------------------------------------------------------------------------------------------------------------------------------------------------------------------------------------------------------------------------------------------------------------------------------------------------------------------------------------------------------------------------------------------------------------------------------------------------------------------------------------------------------------------------------------------------------------------------------------------------------------------------------------------------------------------------------------------------------------------------------------------------------------------------------------------------------------------------------------------------------------------------------------------------------------------------------------------------------------------------------------------------------------------------------------------------------------------------------------------------------------------------------------------------------------------------------------------------------------------------------------------------------------------------------------------------------------------------------------------------------------------------------------------------|------------------------------------------------------------------------------------------------------------------------------------------------------------------------------------------------------------------------------------------------------------------------------------------------------------------------------------------------------------------------------------------------------------------------------------------------|
| Check Epraise and identify what words /definitions/facts you have been asked to learn. Find the Knowledge Organiser you need to use.  Planer    Company   Co | Write today's date and the title from your Knowledge Organiser in your Prep Book.  A What is particle theory The theory that all matter is made up of paticles.  A Describe the arrangement and movement of particles in the three states of matter.  Solid In a rougher patient. Particles can violate in a fine depart and are arranged and move and the state of matter.  Liquid Particles are arranged randomly but are sit sourchy paticles from Particles (and the patient) and the patient of t | Write out the keywords/definitions/facts from your Knowledge Organiser in FULL.  29th May 2020  Properties of the states of matter  Particle theory = all matter is made of particles  Solid = regular pattern forticles vibrate in fixed position  Liquid = particles are arranged randomly but are still banching each other and mare arranged randomly. Particles are for apart and are arranged randomly. Particles carry a late of energy |
| Step 4                                                                                                                                                                                                                                                                                                                                                                                                                                                                                                                                                                                                                                                                                                                                                                                                                                                                                                                                                                                                                                                                                                                                                                                                                                                                                                                                                                                                                                                                                                                                                                                                                                                                                                                                                                                                                                                                                                                                                                                                                                                                                                                         | Step 5                                                                                                                                                                                                                                                                                                                                                                                                                                                                                                                                                                                                                                                                                                                                                                                                                                                                                                                                                                                                                                                                                                                                                                                                                                                                                                                                                                                                                                                                                                                                                                                                                                                                                                                                                                                                                                                                                                                                                                                                                                                                                                                         | Step 6                                                                                                                                                                                                                                                                                                                                                                                                                                         |
| Read the keywords/definitions/facts out loud to yourself again and again and write the keywords/definitions/facts at least 3 times.  Solid = regular pattern perfectes vibrate in fixed position  Solid = regular pattern particles vibrate in fixed position  Solid = regular pattern particles vibrate in fixed position                                                                                                                                                                                                                                                                                                                                                                                                                                                                                                                                                                                                                                                                                                                                                                                                                                                                                                                                                                                                                                                                                                                                                                                                                                                                                                                                                                                                                                                                                                                                                                                                                                                                                                                                                                                                     | Open your quizzable Knowledge Organiser.  Write the missing words from your quizzable Knowledge organiser in your prep book.  A What is particle the particle the transpersent and states of matter.  A Describe the strangement and states of matter.  B. What is the law of conservation of mass?  A What is particle the organizer in the tires states of matter.  Sold Precing Precing Precing Precing Precing Particle of Matter Particle Sold Precing Particle Sold Precing Particle Sold Precing Particle Sold Precing Particle Sold Particle S | Check your answers using your Knowledge Organiser. Repeat Steps 3 to 5 with any questions you got wrong until you are confident.  Particle theory = all metter is node of particles  Solid = regular patter  particles vibrate in fixed position  Liquid = particles fre arranged randomy byt  are still touching each other and  mare ground  Gas = Particles are for particles and are  arranged randomly, Particles carry a law  of energy  |