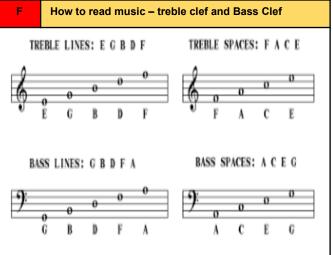

what your musical performance or music composition was about                                                      |  |  |  |  |
| 2 | Explain what you were trying to communicate to an audience and how you did it                                                                      |  |  |  |  |
| 3 | Pick out at least two moments that worked really well, using specific examples and say what you did that made them successful                      |  |  |  |  |
| 4 | Pick out one moment that you could make better. Explain why it needed improving and how you would make it better if you did your performance again |  |  |  |  |
| 5 | Sum up your evaluation and discuss one thin that you will take forward into your next work                                                         |  |  |  |  |





| M        | Α                    | D                                       | Т                                             | S                           | Н                      | l l                        | R                | Т         |
|----------|----------------------|-----------------------------------------|-----------------------------------------------|-----------------------------|------------------------|----------------------------|------------------|-----------|
| Melody   | Articulation         | Dynamics                                | Texture                                       | Structure                   | Harmony/Tonality       | Instruments                | Rhythm           | Tempo     |
| The tune | How notes are played | Loud/quiet and any other volume changes