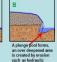

#### Formation of Natural Levees

A waterfall will form when bands of hard and soft rock lie on top of each other.

Over time the hard (more resistant) rock will be eroded, and therefore the soft

The river is 85 miles long, and drains an area of 710 square miles. Its source is in the Pennine hills, and flows in to the North Sea at Middlesbrough.

The river has been straightened and widened over time to allow navigation for industry and trade.

rock will be eroded vertically. This creates a plunge pool – and overtime the waterfall will retreat backwards creating a gorge.