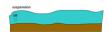

#### **Transportation.**

- Transportation happens in one of four ways:
- As solution: dissolved minerals carried in the water.

 Suspension: Small particles of rock and soil are carried along – they make the water look cloudy or muddy.

#### Transportation.

- Transportation happens in one of four ways:
- As solution: dissolved minerals carried in the water.

Suspension: Small particles of rock and soil are carried along – they make the water look cloudy or muddy.

 Suspension

Numbersion

 As saltation: sand grains and small stones just bounce along.

 As traction: Larger stones and rocks get rolled along.

The lag time of a hydrograph is

| DISCHARGE                         | Rapid Repense to Rainfall Teaky graph - short lag time  B Slower Response to Rainfall | •                    |
|-----------------------------------|---------------------------------------------------------------------------------------|----------------------|
| INCREASED RAINFALLL AND DISCHARGE | 'flatter' graph - longer lag time                                                     | A longer<br>lag time |
| INCREASE                          | TIME                                                                                  |                      |