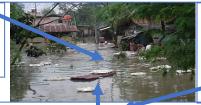

Banbury Floods:

River flooding might bring a lot of effects to an area. They are worse in LICs as the countries are unable to prepare, or protect. These impacts can be social, economic or environmental.

Social: loss of homes, death. loss of possessions etc.

Economic: Cost of repairs, loss of income from flooded farmland, loss of business, loss of jobs etc.

Environmental: Damaged habitats, destroyed land, contaminated water sources etc.

#### Impacts of flooding:

In 1998 flooding led to the closure of the railway station, local roads and caused £12.5m damage. More than 150 homes and businesses were affected. In 2007 these impacts were repeated.