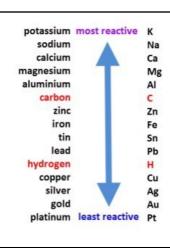

#### C. What is the reactivity series?

A table which ranks metals on relative reactivity.

Can you come up with a way to remember the order of the metals in the reactivity series?

#### C. What is the reactivity series?

Can you come up with a way to remember the order of the metals in the reactivity series?

#### D, What is Extraction by Carbon?

Carbon can displace elements that are below it from their compounds. This means they can be used to extract some metals from their ores.

#### Which metals is extraction by carbon used to extract?

Carbon can be used to extract metals from zinc downwards (Zinc, iron, tin, lead, copper)

#### Which metals are extracted by electrolysis

Metals more reactive than carbon - potassium, sodium, aluminium