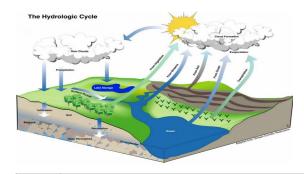

#### A. The hydrological cycle

The hydrological cycle is a closed system. This means that water never leaves, or enters the cycle of water from sea, land and atmosphere. The cycle is important because it shows us how water can enter the drainage basin, and how water can be responsible for increasing or decreasing our risk of flooding. Key words include:

| Evaporation         | the process of water turning from a liquid in to water vapour as it is warmed. |
|---------------------|--------------------------------------------------------------------------------|
| Transpiration       | Transpiration – the loss of water from trees and plants                        |
| Condensation        | water vapour returning to a liquid once cooled.                                |
| Interception        | water being trapped by tree leaves and plant leaves                            |
| Surface run off     | water travelling <b>over</b> the land                                          |
| Infiltration        | water soaking into the soil                                                    |
| Throughflow         | water flowing downhill in the soil                                             |
| Percolation         | water passing vertically through soil and rock                                 |
| Groundwater<br>flow | water flowing vertically through rock.                                         |
| Channel flow        | water flowing in a river channel                                               |
| Channel storage     | water being stored in the river                                                |

#### What are we learning this term

- A. The Hydrological cycle
- B. Drainage basins
- C. Factors influencing the hydrological cycle
- D. Key terms

Some factors will influence the way that water travels to the river – see below. The drainage basin is the area of land drained by a river and it's tributaries. Its boundary is the watershed. The start of a river is called the source, and the end of the river as it enters the sea is the mouth. The main river channel may be joined by smaller rivers called tributaries, and this meeting point is called a confluence.