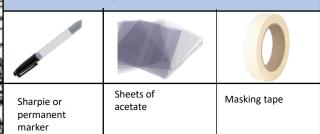

e.
- 4. The smaller the pieces of paper, the more detailed the outcome.
- 5. Darker paper in more shaded areas. Lighter paper in highlighted areas.
- 6. Add additional details on the face and in the background, following the same technique as step 2 and 3.

#### What each tool is used for:

| Cutting<br>mat | To protect the table from damage.       |
|----------------|-----------------------------------------|
| Glue stick     | To cleanly stick the shapes onto paper. |

# Looking at the image drawn by Michael Vollpicelli, how does he create.....

- 1. Darker areas? Michael creates darker areas on the portrait by doing smaller words that are closer to one another to create shadowing.
- 2. Lighter areas? Words further apart and larger will be lighter

#### C. Name the following equipment.



# B. Answer the following questions about Michaels work and how he works.

| What part of the body does Michael focus in drawing?                         | Michael focuses in on the face and facial features. This is called portraiture.                                                                                  |
|------------------------------------------------------------------------------|------------------------------------------------------------------------------------------------------------------------------------------------------------------|
| What effect do the larger words make?                                        | The larger words make highlighted areas on the face