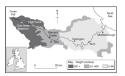

Banbury is located in the Cotswolds, north of Oxford.

#### Impacts of flooding:

In 1998 flooding led to the closure of the railway station, local roads and caused £12.5m damage. More than 150 homes and businesses were affected. In 2007 these impacts were repeated.