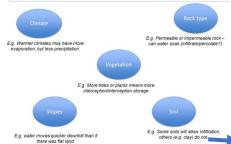

#### What are we learning this term

- A. The Hydrological cycle
- B. Drainage basins
- C. Factors influencing the hydrological cycle
- D. Key terms

Some factors will influence the way that water travels to the river – see below. The drainage basin is the area of land drained by a river and it's tributaries. Its boundary is the watershed. The start of a river is called the source, and the end of the river as it enters the sea is the mouth. The main river channel may be joined by smaller rivers called tributaries, and this meeting point is called a confluence.

#### Geography Knowledge Organiser: Year 9 Term 5 Rivers

Reducing flooding

| Rivers flooding can be caused by a number of factors.  These could be human factors: |                                                                                                                                                                                 |  |
|--------------------------------------------------------------------------------------|---------------------------------------------------------------------------------------------------------------------------------------------------------------------------------|--|
| Farming                                                                              | ploughing can cause water to collect in the troughs and run directly in to the river.                                                                                           |  |
| Urbanisation                                                                         | building with tarmac and concrete does not allow infiltration so water moves to the river through surface run off, or might sit on the land.                                    |  |
| Deforestation                                                                        | cutting down trees will reduce interception storage and increase surface run off.                                                                                               |  |
| Or physical factors:                                                                 | Or physical factors:                                                                                                                                                            |  |
| Weather and climate:                                                                 | hotter weather increases evaporation which will then decrease the amount of discharge. Colder weather will cause more surface run off as frozen ground cannot infiltrate water. |  |
| High amounts of rainfall                                                             | saturated ground will not infiltrate further rainfall, which increases surface run off, and therefore the discharge in the river.                                               |  |
| Steep land                                                                           | steep land increases surface run off and therefore the discharge in the river                                                                                                   |  |